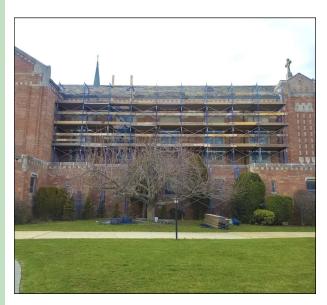

## THE ROMAN CATHOLIC DIOCESE OF ROCKVILLE CENTRE St. Joseph's Church (Exterior), Garden City, New York

HE<sup>2</sup>PD was retained by the parish of St.Joseph's Church to manage the execution of their capital campaign to update the campus. The exterior upgrades included the school roof and windows, the convent elevator, and the façade restoration of the church. The work was completed while the church and ancillary facilities were in full service.