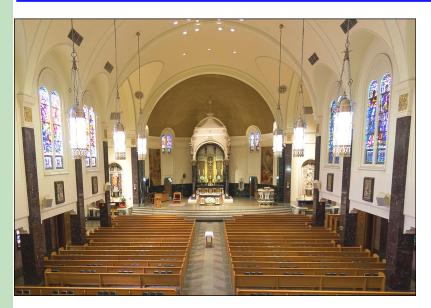

## THE ROMAN CATHOLIC DIOCESE OF ROCKVILLE CENTRE St. Joseph's Church (Interior), Garden City, New York

HE<sup>2</sup>PD, Inc. was retained by the parish of St.Joseph's Church to manage the execution of their capital campaign to perform interior renovations of the campus. The modifications to the interior of the church included paint, pews and kneelers, doors, and windows. In addition, the original organ was removed, refurbished and reinstalled. The church's mechanical, electrical and plumbing were also upgraded to accommodate the new system. The work was completed while the church and ancillary facilities were in full service.

 $\rm HE^2PD$ , Inc. prepared the estimates for the project, developed comprehensive schedules, and assembled all the necessary documents.  $\rm HE^2PD$ , Inc. played an integral part in controlling costs resulting in substantial savings allowing the parish to commission additional work on their exterior restoration project.