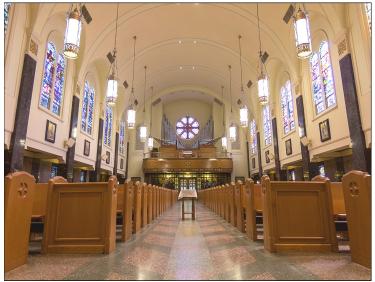

## THE ROMAN CATHOLIC DIOCESE OF ROCKVILLE CENTRE St. Joseph's Church (Interior), Garden City, New York

HE<sup>2</sup>PD, Inc. was retained by the parish of St.Joseph's Church to manage the execution of their capital campaign to perform interior renovations of the campus. The modifications to the interior of the church included paint, pews and kneelers, doors, and windows. In addition, the original organ was removed, refurbished and reinstalled. The church's mechanical, electrical and plumbing were also upgraded to accommodate the new system. The work was completed while the church and ancillary facilities were in full service.

 $\rm HE^2PD$ , Inc. prepared the estimates for the project, developed comprehensive schedules, and assembled all the necessary documents.  $\rm HE^2PD$ , Inc. played an integral part in controlling costs resulting in substantial savings allowing the parish to commission additional work on their exterior restoration project.