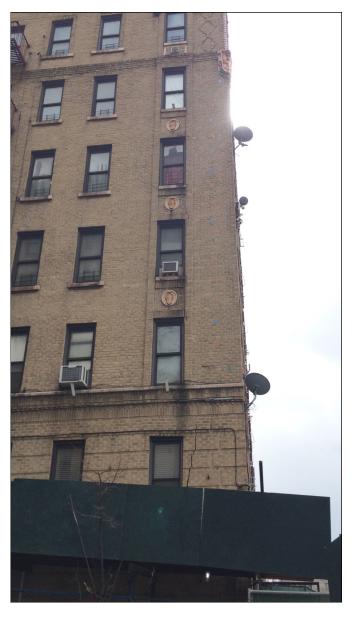

## Bronx, New York

HE<sup>2</sup>PD, Inc. has been retained as a consultant for the forensic investigation and subsequent repair of two (84) unit residential buildings. These six-story buildings, located in the Grand Concourse Historic District of the Bronx, NY, suffered serious damage during the development of an adjacent building.

HE<sup>2</sup>PD, Inc. has coordinated a team of experts to assess the damage, assemble a plan of action, and help formulate the claim with the attorneys and the related insurance companies. The repair work includes, but is not limited to, the foundation, exterior masonry façade, and interior rehabilitation of the affected apartments. The building is currently occupied and in service and therefore requires close coordination with the owners, management, and tenants.