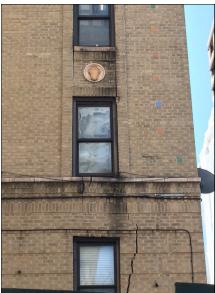

## Bronx, New York

HE<sup>2</sup>PD, Inc. has been retained as a consultant for the forensic investigation and subsequent repair of two (84) unit residential buildings. These six-story buildings, located in the Grand Concourse Historic District of the Bronx, NY, suffered serious damage during the development of an adjacent building.

HE<sup>2</sup>PD, Inc. has coordinated a team of experts to assess the damage, assemble a plan of action, and help formulate the claim with the attorneys and the related insurance companies. The repair work includes, but is not limited to, the foundation, exterior masonry façade, and interior rehabilitation of the affected apartments. The building is currently occupied and in service and therefore requires close coordination with the owners, management, and tenants.