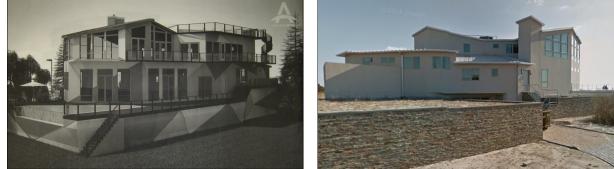

## Mr. & Mrs. Arthur Wiener RESIDENCE - Remsenburg, New York

 $\rm HE^2PD$ , Inc. was retained as Program Manager for the new construction of a 6,200 square foot, oceanfront residence located in Remsenburg, New York.

The home, with its own private beach, boasts over 880 linear feet of glass railing bordering the balconies to maximize the breathtaking ocean views. In addition, the master bedroom suite leads out to a deck with a spiral staircase up to a third level with a hot tub and viewing area.

The home was built on stilts and wrapped with breakaway walls.

Other beautifications to the home include Brazilian redwood flooring and a full Gallery space for the display of world class art.