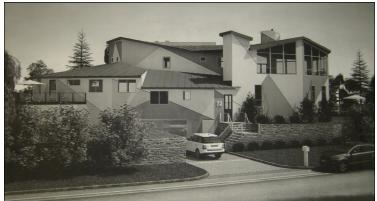

## Mr. & Mrs. Arthur Wiener RESIDENCE - Remsenburg, New York

 $\rm HE^2PD$ , Inc. was retained as Program Manager for the new construction of a 6,200 square foot, oceanfront residence located in Remsenburg, New York.

The home was built on stilts and wrapped with breakaway walls.

Other beautifications to the home include Brazilian redwood flooring and a full Gallery space for the display of world class art.