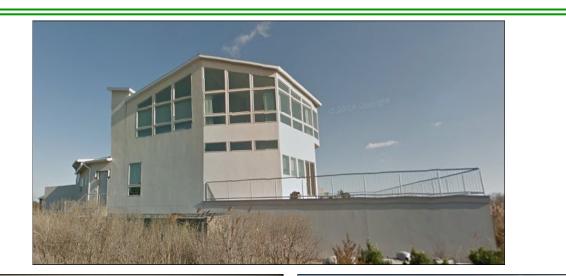

## Mr. & Mrs. Arthur Wiener RESIDENCE - Remsenburg, New York

 $\rm HE^2PD$ , Inc. was retained as Program Manager for the new construction of a 6,200 square foot, oceanfront residence located in Remsenburg, New York.

The home, with its own private beach, boasts over 880 linear feet of glass railing bordering the balconies to maximize the breathtaking ocean views. In addition, the master bedroom suite leads out to a deck with a spiral staircase up to a third level with a hot tub and viewing area.

The home was built on stilts and wrapped with breakaway walls.

Other beautifications to the home include Brazilian redwood flooring and a full Gallery space for the display of world class art.